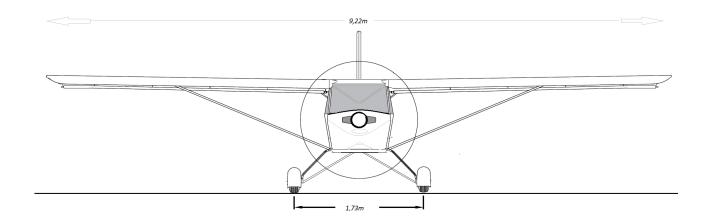

Endurance 5hr with 30min reserve Range 450nm with 30min reserve

Average fuel consumption Rotax 912 ULS (L/hr) 18

Cockpit width widest point (m) 1,092 (43")

Total length (m) FRL Level 5,915

Wing Span (m) 9,22

Wing Area (m²) 12,03

Wing MAC (m) 1,305

Seats 2 side by side

Wheel track (m) 1,73

Dual controls Standard (Dual sticks and dual rudder pedals)

2,625

(co-pilot brakes not included - extra)