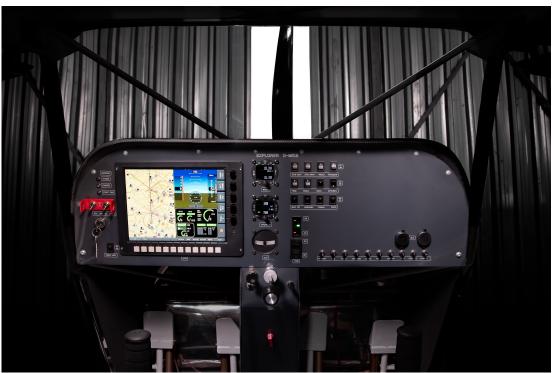

### Extra options

- -Cabin heating
- -Cabin lighting
- -Navigation lights
- -Landing lights
- -Single or dual EFIS
- -Transponder
- -Backup fuel pump for 912UL and ULS
- -Rescue system
- -Co-pilot brakes
- -Glider tow hook
- -Full carbon package
- -Carbon instrument panel
- -Luxury interior (Alcantara, cloth or leather upholstery)
- -22" or 26" tyres with 6" wheels
- -27,5" with 8" wheels
- -Single or dual caliper brakes
- -Wheel spats (pants) only 6" tyres
- -Nose wheel