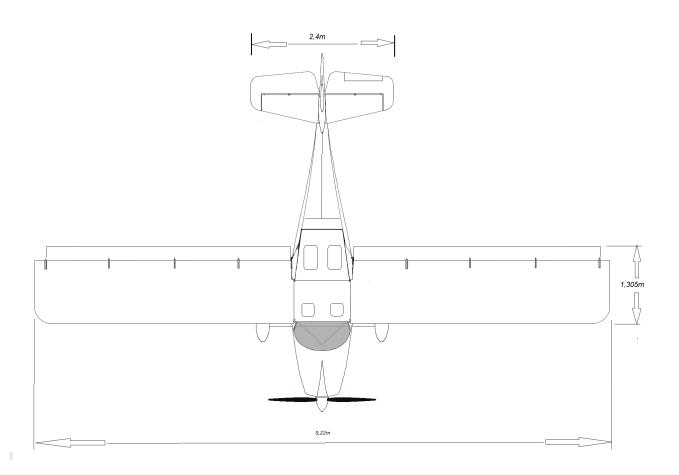

Endurance 5hr with 30min reserve Range 450nm with 30min reserve

Average fuel consumption Rotax 912 ULS (L/hr) 18

Cockpit width widest point (m) 1,092 (43")

Total length (m) FRL Level 5,915

Wing Span (m) 9,22

Wing Area (m²) 12,03

Wing MAC (m) 1,305

Seats 2 side by side

Wheel track (m) 1,73

Dual controls Standard (Dual sticks and dual rudder pedals)

2,625

(co-pilot brakes not included - extra)