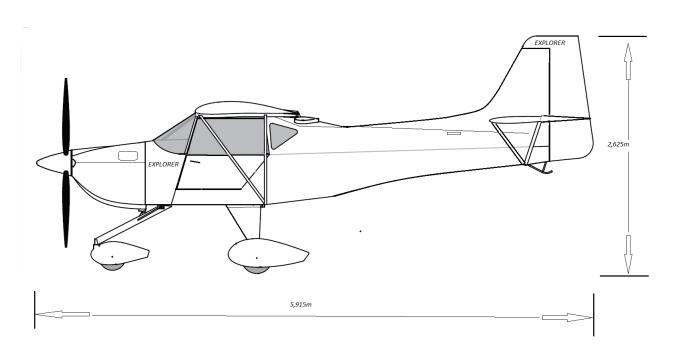

Endurance 5hr with 30min reserve Range 450nm with 30min reserve

Average fuel consumption Rotax 912 ULS (L/hr) 18

Cockpit width widest point (m) 1,092 (43")

Total length (m) FRL Level 5,915

Wing Span (m) 9,22

Wing Area (m²) 12,03

Wing MAC (m) 1,305

Seats 2 side by side

Wheel track (m) 1,73

Dual controls Standard (Dual sticks and dual rudder pedals)

2,625

(co-pilot brakes not included - extra)