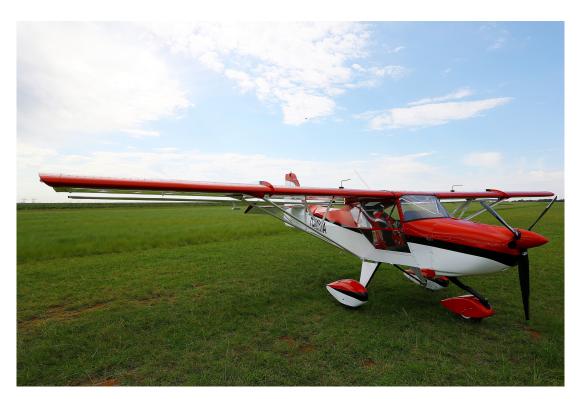

Aero trainer

Tyre Standard (Nose Wheel) 15 x 6.00/6
Tailwheel Matco 8"

Vortex Generators on wing Stolspeed VG's

Speed fairings on lift struts, jury struts and HT

struts



### Extra options

- -Cabin heating
- -Cabin lighting
- -Navigation lights
- -Landing lights
- -Single or dual EFIS
- -Transponder
- -Backup fuel pump for 912UL and ULS
- -Rescue system
- -Co-pilot brakes
- -Glider tow hook
- -Full carbon package
- -Carbon instrument panel
- -Luxury interior (Alcantara, cloth or leather upholstery)
- -22" or 26" tyres with 6" wheels
- -27,5" with 8" wheels
- -Single or dual caliper brakes
- -Wheel spats (pants) only 6" tyres
- -Nose wheel









©2019 Kitplanes for Africa (Pty) Ltd ZAR **Built for the Bush** 





©2019 Kitplanes for Africa (Pty) Ltd ZAR **Built for the Bush** 







©2019 Kitplanes for Africa (Pty) Ltd ZAR **Built for the Bush**