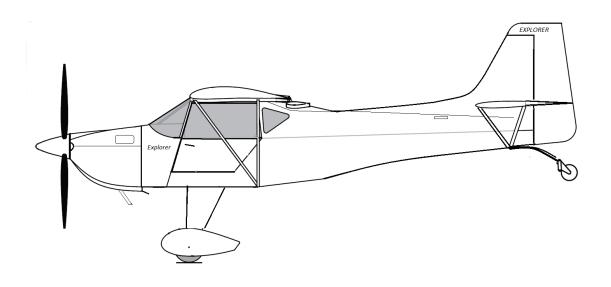

Endurance 5hr with 30min reserve Range 450nm with 30min reserve

Average fuel consumption Rotax 912 ULS (L/hr) 18

Cockpit width widest point (m) 1,092 (43")

Total length (m) FRL Level 5,915

Wing Span (m) 9,22